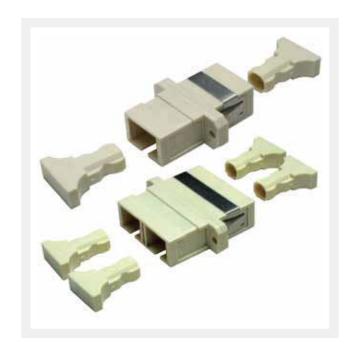

## **SC FIBER OPTIC ADAPTER**

OPTIPLUS sc simplex/duplex adapters are high quality, plastic bodied flange mount adapter designed for SC connector applications. Simplex/Duplex adapters are available in zirconia ceramic or phosphor bronze alignment sleeves suitable for single mode and multimode cables. EMI Shielded SC adapters are also available for applications where EMI or RFI emissions are a concern.

### Features:

- TIA/EIA-568-C.3
- TIA/EIA-604
- FOCIS-3

## Design and Materials:

| Adapter Material      | Plastic-UL94V-0                     |
|-----------------------|-------------------------------------|
| Adapter Sleeve        | Phosphor Bronze or Zirconia Ceramic |
| Strip                 | Steel                               |
| Operating Temperature | -20 - +60°C                         |
| Storage Temperature   | -20 - +60°C                         |